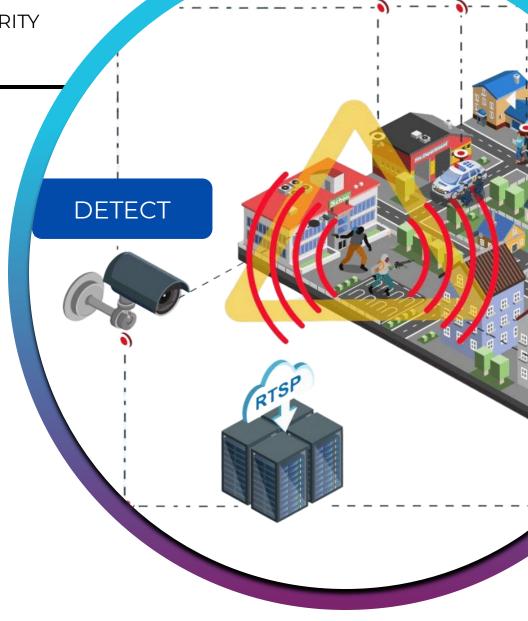

## REAL-TIME AI-ENABLED THREAT DETECTION

## A weapons detection and alert platform leveraging Al and machine learning

Detect, locate, alert, and respond to potential weapons-related threats, effectively and in real-time

**AEYE Defend** adapts and learns from every encounter, ensuring an always-evolving defence shield against threats while upholding data privacy with a closed system.

#### **DETECT**

Achieves an exceptional 95.6% accuracy rate of detection, setting the industry standard.

#### LOCATE

Locates triggered CCTV camera's location of the perpetrator and threat in real-time.

#### **ALERT**

Instantaneous notification of potential threats, enabling rapid response and mitigation.