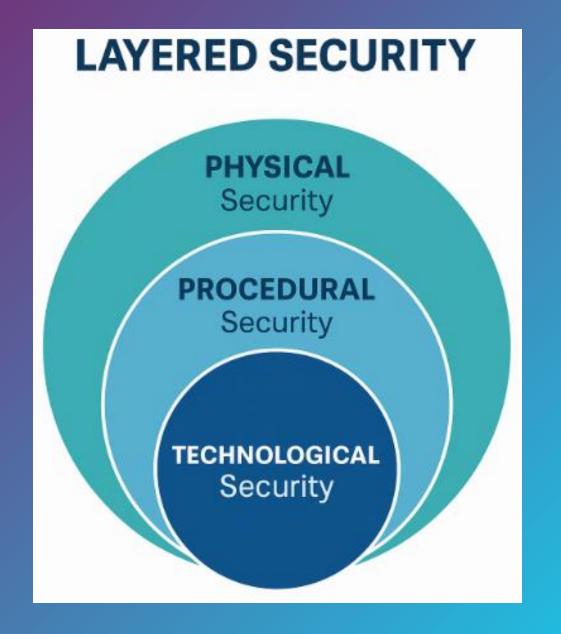

#### Layered Security: Building a Proactive Defense Strategy

- Today's threats are faster, less predictable, and more complex
- Layered security = Physical + Procedural + Technological layers
- Al Solutions strengthens the technology layer with real-time Al
- Al detects, interprets, and alerts before threats escalate
- Layered systems work together to minimize blind spots and delays