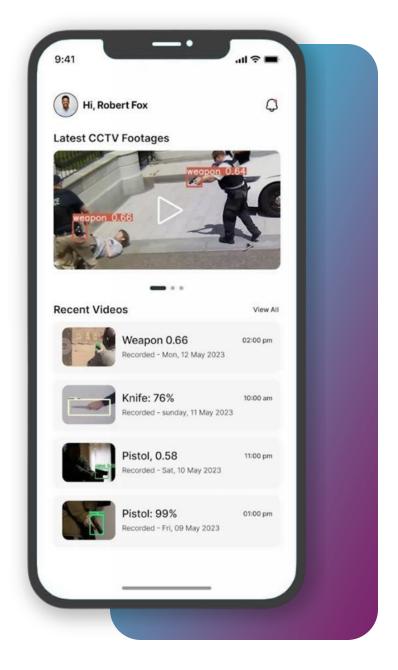

## A weapons detection and alert platform leveraging Al and machine learning

Detect, locate, alert, and respond to potential weapons-related threats, effectively and in real-time

**AEYE Defend** adapts and learns from every encounter, ensuring an always-evolving defence shield against threats while upholding data privacy with a closed system.

#### **DETECT**

Achieves an exceptional 95.6% accuracy rate of detection, setting the industry standard.