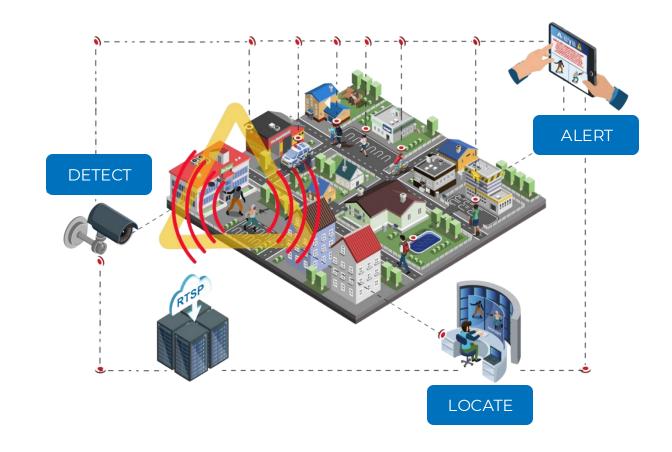

## A weapons detection and alert platform leveraging Al and machine learning

Detect, locate, alert, and respond to potential weapons-related threats, effectively and in real-time

**AEYE Defend** adapts and learns from every encounter, ensuring an always-evolving defence shield against threats while upholding data privacy with a closed system.

#### **DETECT**

Achieves an exceptional 95.6% accuracy rate of detection, setting the industry standard.

#### LOCATE

Locates triggered CCTV camera's location of the perpetrator and threat in real-time.

#### **ALERT**

Instantaneous notification of potential threats, enabling rapid response and mitigation.