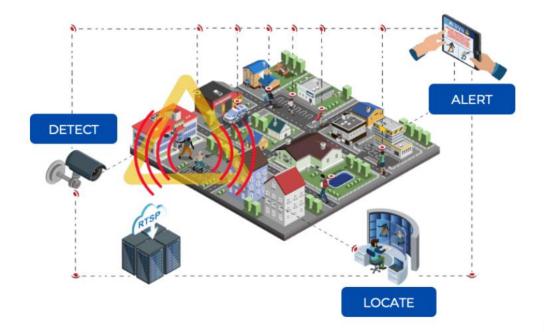

## A weapons detection and alert platform leveraging Al and machine learning

Detect, locate, alert, and respond to potential weapons-related threats, effectively and in real-time

**AEYE Defend** adapts and learns from every encounter, ensuring an always-evolving defence shield against threats while upholding data privacy with a closed system.

#### **DETECT**

Achieves an exceptional 95.6% accuracy rate of detection, setting the industry standard.

#### LOCATE

Locates triggered CCTV camera's location of the perpetrator and threat in real-time.

#### **ALERT**

Instantaneous notification of potential threats, enabling rapid response and mitigation.